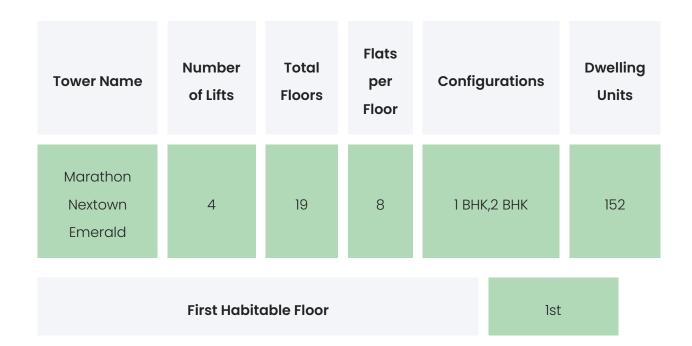

### **PROJECT & AMENITIES**

| Time Line                        | Size        | Typography  |
|----------------------------------|-------------|-------------|
| Completed on 29th December, 2020 | 893.21 Sqmt | 1 BHK,2 BHK |