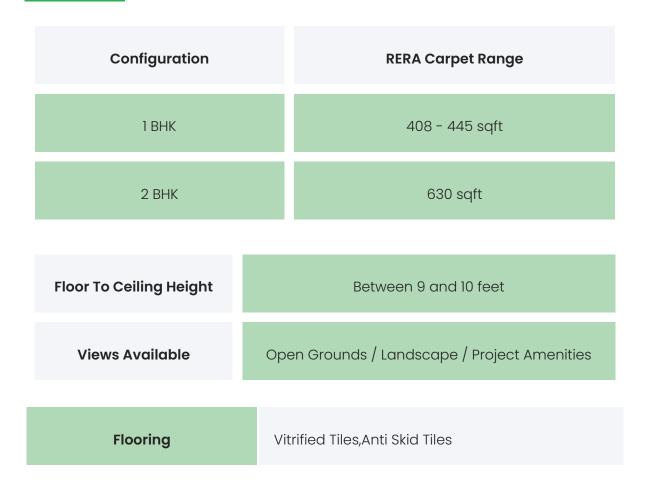

### **PROJECT & AMENITIES**

| Time Line                        | Size        | Typography  |
|----------------------------------|-------------|-------------|
| Completed on 29th December, 2020 | 893.21 Sqmt | 1 BHK,2 BHK |